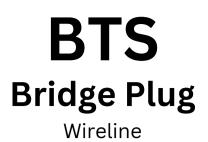

The BTS Bridge Plug by Alpha Oil Tools is a dependable product with a track record of excellence. Boasting outstanding running characteristics and secure sets, this plug can be easily set on various wireline pressure setting tools. The BTS model comes in 10k (BTS-10 shown) and 6k (BTS-6) variants, and it can also be customized to run on a hydraulic BT Setting Tool for added flexibility. Trust in the BTS Bridge Plug for reliable performance in any setting.

The BTS Bridge Plug is manufactured with drillable material for rapid drill out.

## **FEATURES**

- Electric wireline set
- Drillable cast iron construction
- One piece grips
- Sets in any grade casing including P-110
- Form-fitting metal back-ups prevent rubber extrusion
- For temporary or permanent service
- Ratcheting lock ring holds setting force